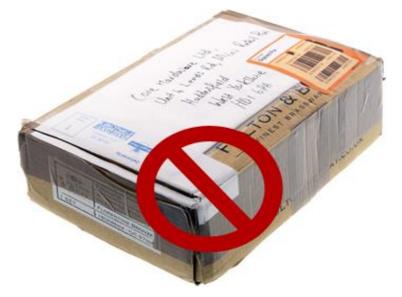

## **IMPORTANT**

If items are returned without individual protective packaging, they may move around inside the box during transit, resulting in damage to the finished surfaces and making the products unusable. Example: